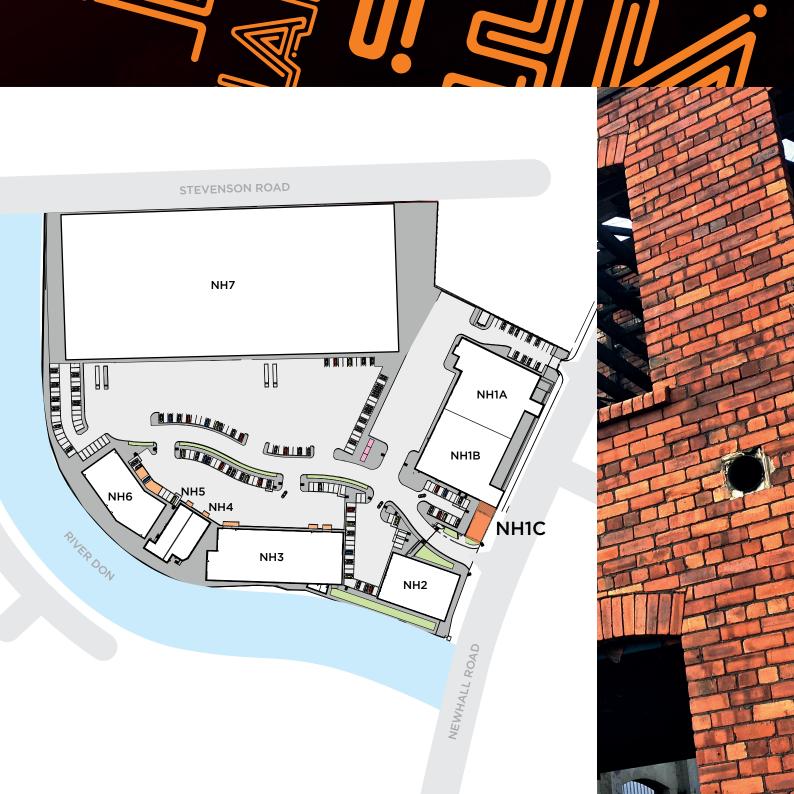

## NH1C

#### ACCOMMODATION

| Total        | 334 sq.m | 3,596 sq.ft |
|--------------|----------|-------------|
| First Floor  | 167 sq.m | 1,798 sq.ft |
| Ground Floor | 167 sq.m | 1,798 sq.ft |

58 Newhall is a 12 acre business park located in the heart of Sheffield's Lower Don Valley (LDV) which became the home of Sheffield's steelworks industry throughout the 19th and 20th Century.