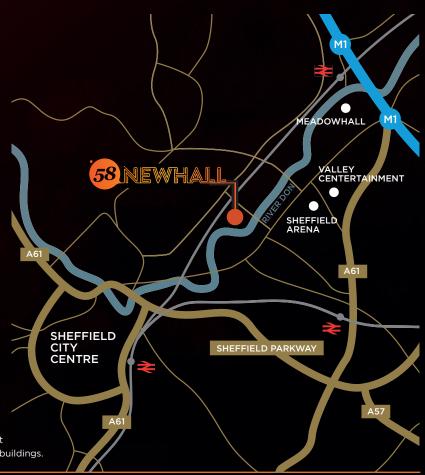

#### 58 NEWHALL TO...

M1 Motorway - 2.2 Miles City Centre - 2.5 miles Meadowhall - 2 Miles Sheffield Arena - 1 Mile Valley Centertainment - 1.2 Miles Sheffield Train Station - 2.3 Miles Nearest Bus Stop - 200 metres

Approximate distances

01777 249572

Contact Ed Norris ed@cppartners.co.uk